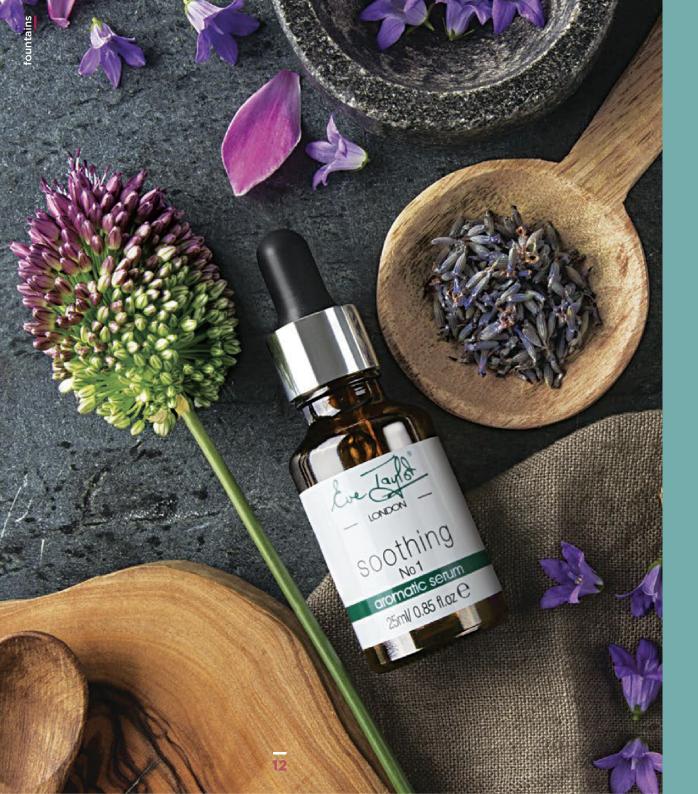

| Spray Tan (Sienna X)  | £15 |
|-----------------------|-----|
| Manual Tan (Sienna X) | £10 |

Est. 1 963

The essential prescriptive facial is the solution for clients who wish to see skin improvements whilst offering a sense of wellbeing and relaxation with aromatheraphy.

## Skin Type

This prescription facial will suit any skin type and condition as products used will be appropriate to the clients skin needs.

## **Treatment Precription**

A presciptive facial tailored to your current skin condition to achieve the best skin possible. Aromatherapy products are selected to deeply cleanse, gently exfoliate and prepare the skin ready to absorb aramatic massage oils and luxurious facial masques. Skin is left left replenished, hydrated and protected.