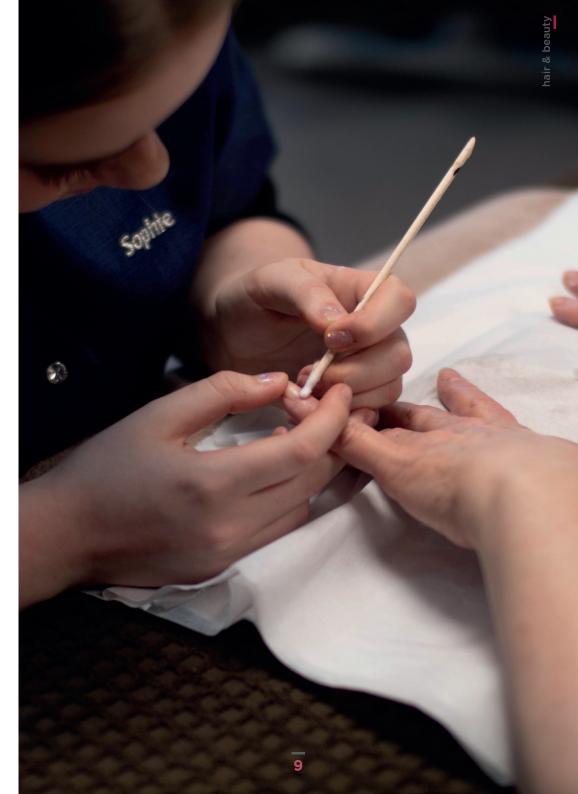

## nails

Level 2

Get beautiful and healthy, natural nails. Heat treatments use heated mitts / boots or paraffin wax to keep the skin beautifully soft.

| Luxury Manicure (inc. Heat Treatment) | £15 |
|---------------------------------------|-----|
| Manicure                              | £12 |
| Luxury Pedicure (inc. Heat Treatment) | £18 |
| Pedicure                              | £15 |