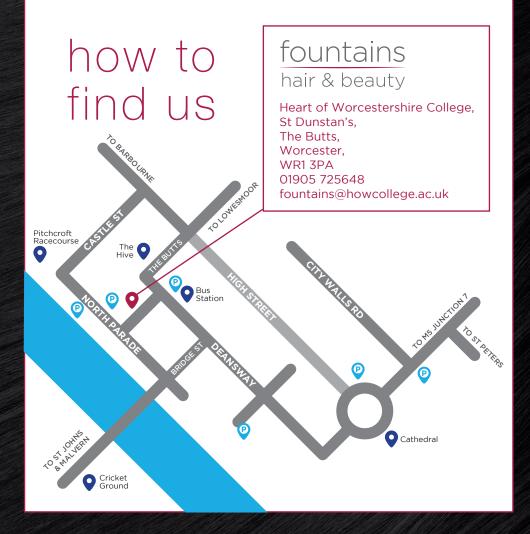

|    |

| Spray Tan (Sienna X)  | £15 |
|-----------------------|-----|
| Manual Tan (Sienna X) | £10 |







Est. 1 963

The essential prescriptive facial is the solution for clients who wish to see skin improvements whilst offering a sense of wellbeing and relaxation with aromatheraphy.

## Skin Type

This prescription facial will suit any skin type and condition as products used will be appropriate to the clients skin needs.

## **Treatment Precription**

A presciptive facial tailored to your current skin condition to achieve the best skin possible. Aromatherapy products are selected to deeply cleanse, gently exfoliate and prepare the skin ready to absorb aramatic massage oils and luxurious facial masques. Skin is left left replenished, hydrated and protected.

Eve Taylor £20



14

hair & beauty

## fountains hair & beauty

01905 725648 fountains@howcollege.ac.uk