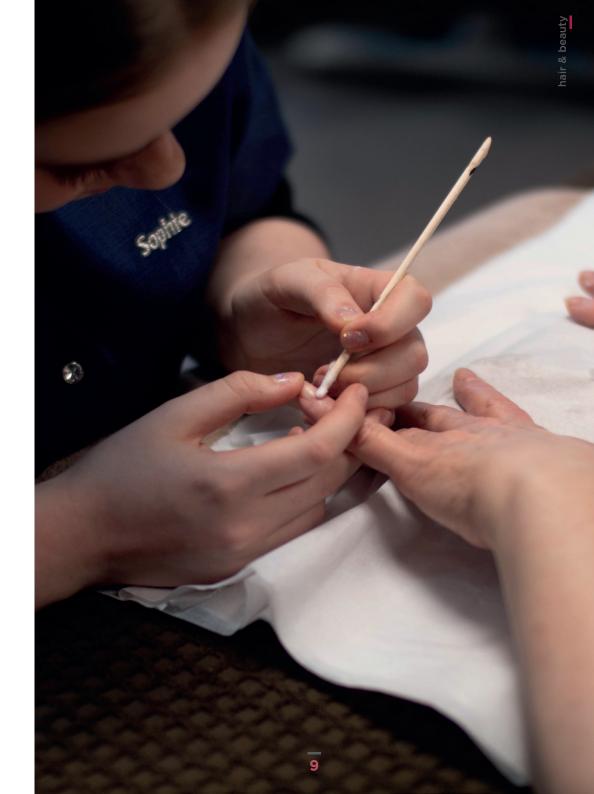

nails Level 2

Get beautiful and healthy, natural nails. Heat treatments use heated mitts / boots or paraffin wax to keep the skin beautifully soft.

| Luxury Manicure (inc. Heat Treatment) | £12 |
|---------------------------------------|-----|
| Manicure                              | £10 |
| Luxury Pedicure (inc. Heat Treatment) | £12 |
| Pedicure                              | £10 |