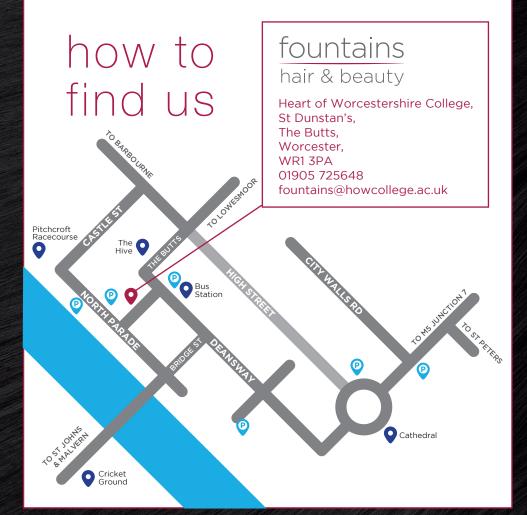

Students are trained to industry standards and are supervised closely throughout your visit.

01905 725648 fountains@howcollege.ac.uk

Find us here