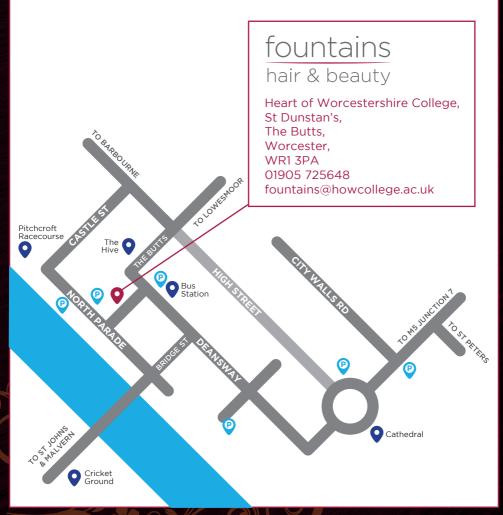

m and rosemary.<br>For oily to combination skin.                                                         | £15     | 75 mins  |
| Divine Nutrition<br>(Divine Nutrition nourish expert Facial)<br>Nourishes, comforts and strengthens with plant<br>milks and active essential oils of marjoram,<br>Myrrh and lavender.<br>For skin in need of comfort.                                                                                       | £15     | 75 mins  |
| Standard Facial                                                                                                                                                                                                                                                                                             | £10     | 60 mins  |

#### HOW TO FIND US





01905 725648 fountains@howcollege.ac.uk