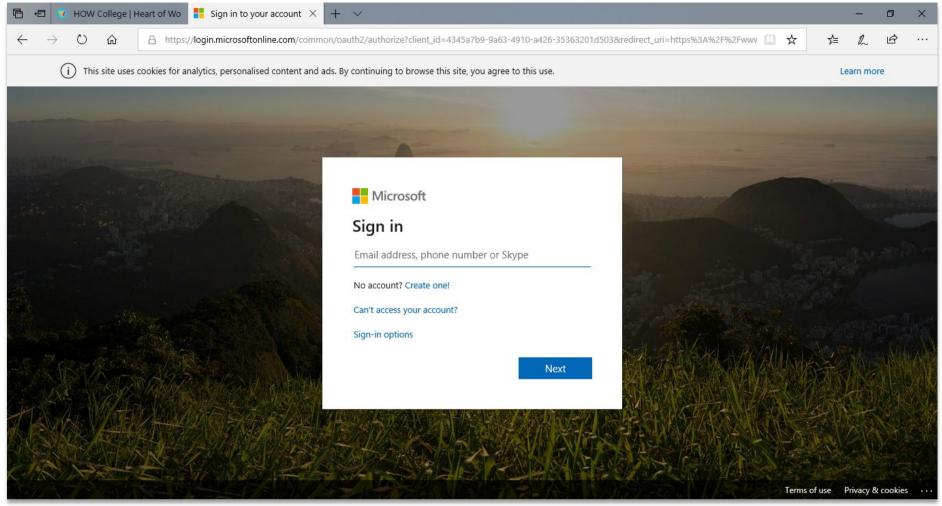

### **4** Enter your college email address and click Next

### **5** Enter your college password

| 唱            | æ 💽           | HOW College | Heart of Wo | 🖯 🗌 Sign In         |                | × + ~         |                  |             |            |             |             |                                      |     |     | -  | ٥ | × |
|--------------|---------------|-------------|-------------|---------------------|----------------|---------------|------------------|-------------|------------|-------------|-------------|--------------------------------------|-----|-----|----|---|---|
| $\leftarrow$ | $\rightarrow$ | <u>ت</u> ن  | A http      | ps://fs.howcollege. | ac.uk/adfs/ls, | /?mkt=en-GB&c | lient-request-id | d=a1a8b693- | 4503-4c3d- | b1cf-3968a4 | ld1164d&cus | sername=atest235%40howcollege.ac.u 🛄 | ☆   | 7⁄≡ | l~ | Ŕ |   |
|              |               |             |             |                     |                |               |                  |             |            |             |             | Heart of Worcester<br>College        |     | e   |    |   |   |
|              |               |             |             |                     |                |               |                  |             |            |             |             | Sign in with your organizational acc | unt |     |    |   |   |