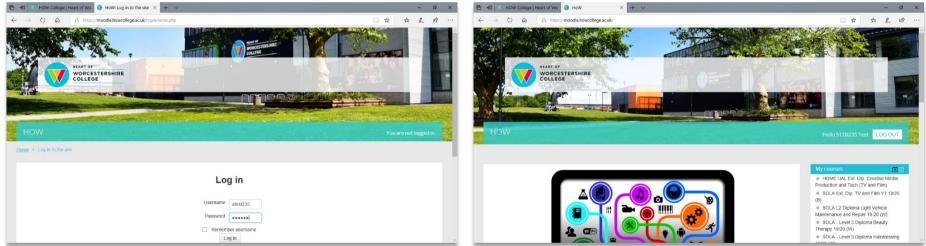

### 2 Type in your college username and password

| Image: How College   Heart of Wo     Image: How College Login     X                                                                                |   | -  | ٥ | × |
|----------------------------------------------------------------------------------------------------------------------------------------------------|---|----|---|---|
| ← → Ů A https://portal.howcollege.ac.uk/Im_auth_proxy?DoLMLogin?curl=L2fL3f_gaL3d2L2e261286093L2e1363642393L2e1584024253L2d1397919794L2e153389 □ ☆ | ₽ | l~ | Ŕ |   |
|                                                                                                                                                    |   |    |   |   |
| HEART OF<br>WORCESTERSHIRE                                                                                                                         |   |    |   |   |
| COLLEGE                                                                                                                                            |   |    |   |   |
| Log in for the HoW College Portal                                                                                                                  |   |    |   |   |
| <ul> <li>This is a public or shared computer.</li> <li>This is a Private computer.</li> </ul>                                                      |   |    |   |   |
| Username:                                                                                                                                          |   |    |   |   |
| Password:                                                                                                                                          |   |    |   |   |
| Log On                                                                                                                                             |   |    |   |   |
| Forgot Password? Click here for password recovery options.                                                                                         |   |    |   |   |
|                                                                                                                                                    |   |    |   |   |

#### **3** Click on Office365, if you want to access Moodle see below.

Click Moodle and enter your college username and password.