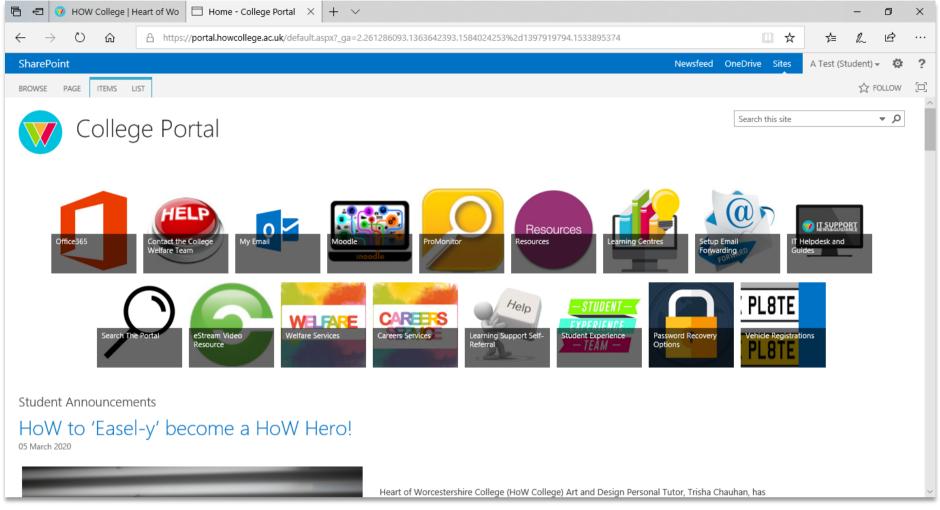

#### **3** Click on Office365, if you want to access Moodle see below.

Click Moodle and enter your college username and password.

**6** Click on Outlook to access your College emails, click OneDrive to access your files. All of your recent documents will be displayed at the bottom of the screen.

| 🖅 🕜 HOW Co               | ollege   Heart    | of Wo 🚺 Mi            |                                                       |        |       |                                     |                |                                                |            |              |           |               |    |   |  |
|--------------------------|-------------------|-----------------------|-------------------------------------------------------|--------|-------|-------------------------------------|----------------|------------------------------------------------|------------|--------------|-----------|---------------|----|---|--|
| ightarrow O $ ightarrow$ | ش A               | https:// <b>www.o</b> | ffice.com/?auth=2                                     |        |       |                                     |                |                                                |            |              | ☆         | չ⊨            | l~ | Ŕ |  |
|                          | ESTERSHIRE<br>EGE | Office 365            |                                                       | 🔎 Sear | rch   |                                     |                |                                                |            |              |           | Q             |    |   |  |
| Goo                      | od afte           | rnoon,                |                                                       |        |       |                                     |                |                                                |            | h            | nstall Of | fice $\vee$   |    |   |  |
| -                        | +                 |                       |                                                       | w      | ×     | •                                   | N              | 4                                              | <b>L</b> i | s 📲          | -         | $\rightarrow$ |    |   |  |
| Sta                      | art new           | Outlook               | OneDrive                                              | Word   | Excel | PowerPoint                          | OneNote        | SharePoint                                     | Teams      | Sway         | All       | apps          |    |   |  |
| Rece                     | ent Pinne         | ed Shared             | with me Dis                                           | cover  |       |                                     |                |                                                |            | T Upload and |           | =~            | ,  |   |  |
| Recei                    |                   | ed Shared             | with me Dis                                           |        |       | 18 Dec 20                           | 119            | g <sup>q</sup> Shared                          |            | ↓ Upload and |           | =~            | ,  |   |  |
|                          |                   | ed Shared             | with me Dis                                           |        |       |                                     |                | ද <sup>R</sup> Shared<br>ද <sup>R</sup> Shared |            | ↓ Upload and |           | =~            |    |   |  |
|                          |                   | ed Shared             | with me Dis                                           |        |       | 18 Dec 20                           | 19             |                                                |            | T Upload and |           | =~            | -  |   |  |
|                          |                   | ed Shared             | with me Dis                                           |        |       | 18 Dec 20<br>18 Dec 20              | 19             | g <sup>R</sup> Shared                          |            | T Upload and |           | =~            |    |   |  |
|                          | Test Clas         | s Notebook fo         | with me Dis<br>r Performing Arts<br>com » » Class Not | 2      |       | 18 Dec 20<br>18 Dec 20<br>31 Oct 20 | 19<br>19<br>19 | g <sup>R</sup> Shared<br>g <sup>R</sup> Shared |            | T Upload and |           | =~            |    |   |  |