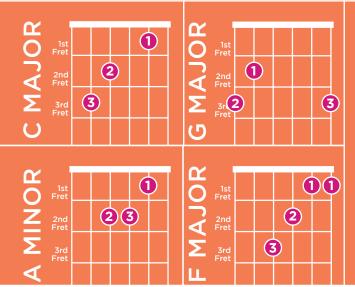

£48  | AVC   |

#### **HOBBIES & LEISURE**

| Music                         | Start Date | Length | Time(s)     | Day(s) | Fee | Venue |
|-------------------------------|------------|--------|-------------|--------|-----|-------|
| Guitar for Beginners (Part 1) | 29/09/15   | 8 w    | 19:00-20:00 | Tue    | £55 | R     |
| Guitar for Improvers (Part 1) | 29/09/15   | 8 w    | 20:00-21:00 | Tue    | £55 | R     |
| Guitar for Beginners (Part 2) | 19/01/16   | 8 w    | 19:00-20:00 | Tue    | £55 | R     |
| Guitar for Improvers (Part 2) | 19/01/16   | 8 w    | 20:00-21:00 | Tue    | £55 | R     |



This commonly used chord progression known as the I, V, vi, IV, progression uses the first, fifth, fourth, of the scale depending on the KEY. In the key of C the chords are C, G, A minor and F.



#### Just a few songs that feature this progression:

Toto - Africa | Elton John - Can You Feel the Love Tonight | Avril Lavigne - Complicated | Journey - Don't Stop Believing | Alphaville - Forever Young | Bruno Mars - Grenade | Katy Perry - Hot n Cold | Bon Jovi - It's My Life | The Beatles - Let It Be | Madonna - Like à Prayer | Tears for Fears - Mad World | Bob Marley - No Woman, No Cry | Coldplay - Paradise | Eagle Eye Cherry - Save Tonight | Maroon 5 - She Will Be Loved | Red Hot Chili Peppers - Under the Bridge | The Police - So Lonely | Kelly Clarkson - Stronger | A-ha - Take On Me | Iggy Pop-The Passenger | Rihanna - Umbrella | Busted -What I Go to School For | Shakira - Whenever, Wherever | The Black Eyed Peas - Where is the Love? | U2 - With or Without You | Miley Cyrus-Wrecki